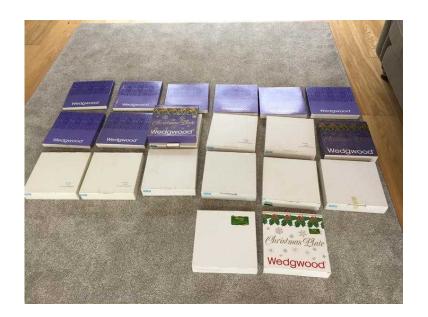

## Wedgwood Jasperware Annual Christmas Plates. Complete set 1969 - 1988 In original

South East, Surrey Location https://www.freeadsz.co.uk/x-557753-z

Complete set 1969-1988. Never been displayed. Looked at and put back and stored ever since. Box design and leaflets changed in 1977 and again in Early 80s. In 1978 stands were added to the packaging. They have never been used so I guess they are.