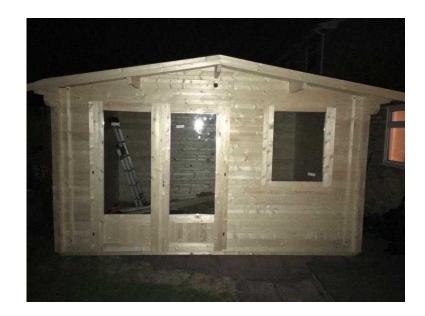

## 3m x 4m Log Cabin (1,800 GBP)

Location **South West, Isle Of Wight** https://www.freeadsz.co.uk/x-557755-z

3mx4m log cabin with double glazed windows and doors. Has a shingle tiled roof and is fully insulated inside with 25mm cellotex and 12mm ply on the floors, ceiling and walls. It is made from 40mm thick solid wood. We are moving and it will not fit in our garden. Is only 1 year old. It took 6 hours to assemble from start to finish. Cost just over £3,000.