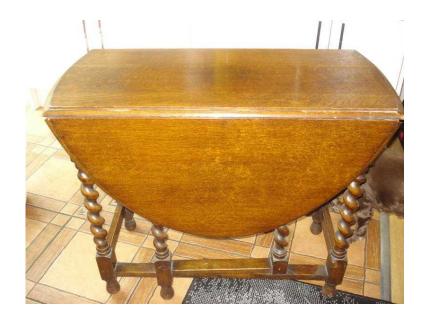

## Drop Leaf, gate legged oval solid oak dining table (100 GBP)

Location Yorkshire and the Humber, West Yorkshire https://www.freeadsz.co.uk/x-557765-z

Pre 1940's, solid oak, well used dining table, seats 6 comfortably, double drop leaf fold for space saving. Looks better for.