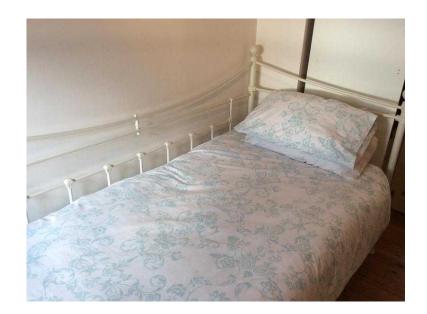

## Feather amp Black Evie day bed with guest bed pull-out (275 GBP)

Location Yorkshire and the Humber, South Yorkshire https://www.freeadsz.co.uk/x-557784-z

Single, metal framed Feather & Black Evie day bed with pull out guest bed, can be used as two singles or as a double. Both come with deep, comfortable mattresses.

very small scratch on back -side of top middle little ball.
Only used 6 times - selling to make space for nursery furniture.
Retails between £650-£850 depending on promotions.
OPEN TO

| ttps                             | ed<br>ed                                                 |
|----------------------------------|----------------------------------------------------------|
| ://ww\                           | ather<br>with                                            |
| ttps://www.freeadsz.co.uk/x-5577 | Feather amp Black Evie day<br>ed with guest bed pull-out |
| ads                              | št <u>B</u>                                              |
| z.co.                            | ack  <br>bed                                             |
| uk/x                             | ы<br>Б <u>ё</u>                                          |
| ည်                               | = 0                                                      |
| 77                               | vie day<br>pull-out                                      |