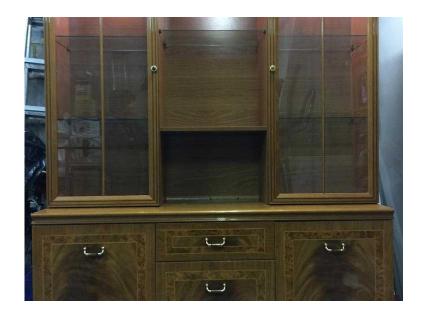

## Display wall unit with lights, excellent condition, teak, must be seen (120 GBP)

Location South East, Berkshire https://www.freeadsz.co.uk/x-557814-z

132cm width x 42cm depth x 187 cm height excellent