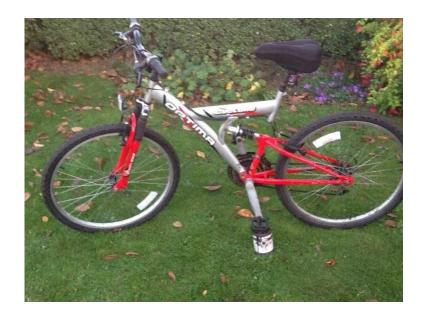

## Mans Optima quotCyclonequot mountain bike (35 GBP)

Location **East of England, Cambridgeshire** https://www.freeadsz.co.uk/x-557819-z

Bike has 18" frame and 26" wheels. 18 speed. In good usable.

|            | Mans<br>quotCyclonequot<br>bike  | Optima<br>mountain |
|------------|----------------------------------|--------------------|
|            | https://www.freeadsz.cc<br>19-z  | .uk/x-5578         |
|            | Mans<br>quotCyclonequot<br>bike  | Optima<br>mountain |
|            | https://www.freeadsz.co          | .uk/x-5578         |
|            | Mans<br>quotCyclonequot<br>bike  | Optima<br>mountain |
|            | https://www.freeadsz.co.<br>19-z | .uk/x-5578         |
|            | Mans<br>quotCyclonequot<br>bike  | Optima<br>mountain |
|            | https://www.freeadsz.co          | .uk/x-5578         |
|            | Mans<br>quotCyclonequot<br>bike  | Optima<br>mountain |
|            | https://www.freeadsz.co          | .uk/x-5578         |
|            | Mans<br>quotCyclonequot<br>bike  | Optima<br>mountain |
|            | https://www.freeadsz.co          | .uk/x-5578         |
|            | Mans<br>quotCyclonequot<br>bike  | Optima<br>mountain |
|            | https://www.freeadsz.co<br>19-z  | .uk/x-5578         |
|            | Mans<br>quotCyclonequot<br>bike  | Optima<br>mountain |
|            | https://www.freeadsz.co          | .uk/x-5578         |
| <b>黎</b> 源 | Mans<br>quotCyclonequot<br>bike  | Optima<br>mountain |
|            | https://www.freeadsz.cc<br>19-z  | .uk/x-5578         |
| <b>郑</b> 德 | Mans<br>quotCyclonequot<br>bike  | Optima<br>mountain |
|            | https://www.freeadsz.cc<br>19-z  | .uk/x-5578         |