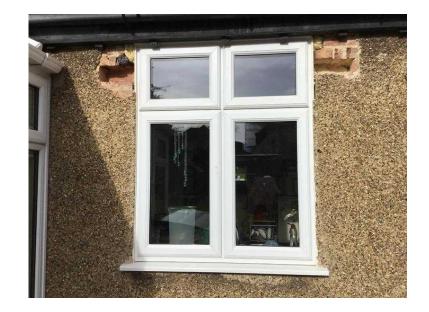

## **UPVC Window (50 GBP)**

Location **South East, Middlesex** https://www.freeadsz.co.uk/x-557825-z

UPVC window - less than 5 years old and offered in a good, used condition. Measured in situ at 114cm wide by 146cm high. Top right and bottom left windows open (inside), the locks work perfectly and there are 2 keys. Any questions welcomed. Sensible offers considered. We also have a half-glazed back door and window available as a separate listing - please e-mail if you would like any further information. Cash on collection please from Shirley, Croydon (near McDonald's) on the.