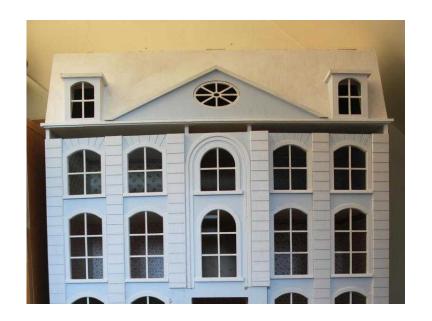

## Dolls House Emporium Grosvenor Hall House with Basement and Electric Lights (10

East Midlands, Derbyshire Location https://www.freeadsz.co.uk/x-557922-z

Bought in 2008. Hardly used. Excellent Condition. House kit (un-built) worth £720 and the basement £470. Almost fully built (extra panels, front door, outside pillars and staircase not fitted). Extra pieces included, including top paneling (not in photo). Almost fully decorated (basement only has base-coat and attic hasn't got flooring in hallway and left room). 7 x wall lights. 1 x chandelier. 3 x lamps. Plus wiring and tools to fit lights. Altogether lights worth approx. £50. Stand included (made from a new white kitchen top, stood on wheels). Dimensions of House: 122cm x 101cm x 57cm. Offers.