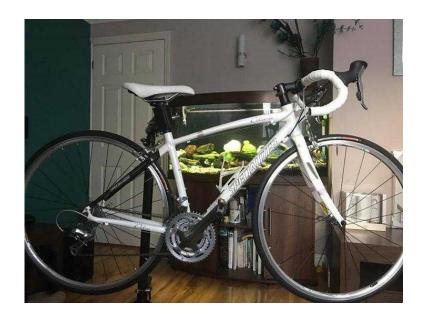

## Specialized dolce elite women039s road bike (450 GBP)

Location East of England, Suffolk https://www.freeadsz.co.uk/x-557953-z

Very good condition, like new. Barely used.

Product Details Wheels and Tires Hubs: Specialized, forged-aluminum, sealed bearings Tires: Specialized All Condition Sport, 700 x 23c Spoke Brand: 14-gauge stainless-steel Components Brakeset: Ultralight, dual-pivot Shift Levers: Shimano Tiagra Rear Cogs: SRAM PG-950, 9-speed: 11-28 Saddle: Specialized Lithia Women's Handlebar: Specialized Zertz Women's Comp Handlebar Stem: Specialized Comp-Set, aluminum Factory Description

Specialized's Dolce Elite provides a light, easy ride you'll love! Its women's-specific E5-aluminum frame with FACT carbon seatstays and precision carbon fork give you an excellent combination of comfort, speed and razor-sharp handling. The Alex rims laced to Specialized hubs effortlessly sail over the pavement and Shimano's 27-speed drivetrain means you always have the optimum gear at your disposal. Plus, the Dolce comes with a smattering of Specialized's industry-renowned women's-specific.