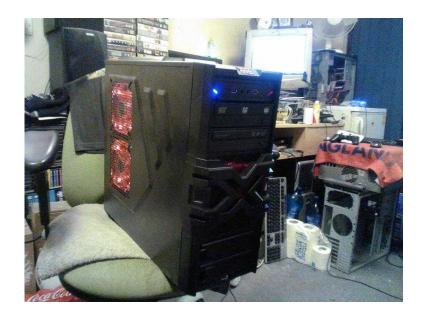

Here I have 4 sale is A WHOLE PC SYSTEM, X-Strike case, FAST gaming PC, AMD3 Board MSI 870-C45 motherboard - micro ATX - AMD3 Socket VGA/HDMI/DVI Micro ATX motherboard, TRI-Core 2.80GHz, 4Gb memory, 300Gb HDD, 2X DVD-RW/CD-RW, WI-FI. HP L1908W 19" Widescreen TFT monitor.

Built myself, in FULL working order, As new condition & can B upgraded more if U decide 2 later.

### **GAMES OF CHOICE:**

Europa Universalis 3 Rally Championship Xtreme Colin McRae:Dirt

4Gb

- 2 x Big 120mm case fan (Neon Red, Side)
- 2 x Big 120mm case fan (Neon Red, Top)
- 1 x Big 120mm case fan (Neon Red, Front)
- 1 x Big 120mm case fan (Back)
- 1 x 5 port USB 2.0 & Firewire PCI card (total 12 with the onboard & Front)
- 1 x WI-FI adaptor
- 1 x Red wired usb 2.0 double shock game controller joystick gamepad
- 1 x PS2 Keyboard mouse to USB port converter adapter
- 1 x Keyboard (Used, good condition & fully functional)
- 1 x USB Mouse (NEW unopened)