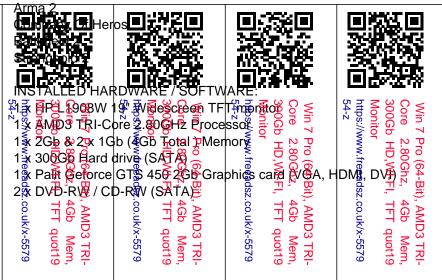

# Win 7 Pro (64-Bit), AMD3 TRI-Core 2.80Ghz, 4Gb Mem, 300Gb HD,WI-FI, TFT quot19 M

Location East of England, Bedfordshire https://www.freeadsz.co.uk/x-557954-z

Anyone who wants 2 know my final offer it's as stated so don't ask, many thanks

Here I have 4 sale is A WHOLE PC SYSTEM, X-Strike case, FAST gaming PC, AMD3 Board MSI 870-C45 motherboard - micro ATX - AMD3 Socket VGA/HDMI/DVI Micro ATX motherboard, TRI-Core 2.80GHz, 4Gb memory, 300Gb HDD, 2X DVD-RW/CD-RW, WI-FI. HP L1908W 19" Widescreen TFT monitor.

## SOFTWARE (Installed only):

Windows 7 or 10 Pro (64-Bit), Advanced System Care 9 Pro, MS Office 2007, Nero 15 + DirectX, Shockwave & Flash Player