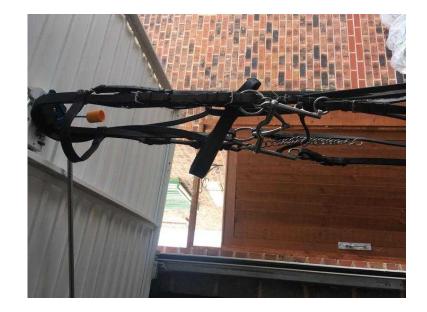

## **Bridles and bits (1 GBP)**

Location **East Midlands, Leicestershire** https://www.freeadsz.co.uk/x-558056-z

Part of a Market Harborough black full size , black cob bridle with brass buckles , black cob bridle with reins , black full size bridle , cob double bridle with bits , French link hanging cheek bit, ripple happy mouth straight bar snaffle , snaffle gag , cob size grackle nose band only used once .All second hand open to