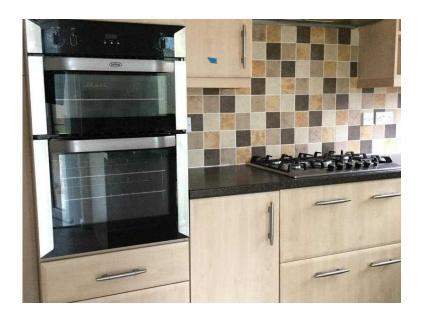

## Units:

4 door Cupboard W90cm x D23cm x H200cm (Slimline cupboard) Standard Oven Tall Housing W60cm x D60cm x H200cm 1top cupboard 2 under oven drawers. Base Unit W44 x D60 Base Double pan drawers W60cm x D60cm W15cm x D60cm spice cupboard with metal shelving (pulls out with door) Belling Built in Double Electric Oven. Bosch 5 ring gas hob (currently uses calor gas) Elica Extractor Hood. All very clean and in full working order. Stainless Steel 1+1/2 sink unit. Mixer tap. plus various waste bits. All about 5 years old. We also have some Worktops - various sizes .... L240 x W59. L180 x W59. L15 x W59. L142 x W66.5