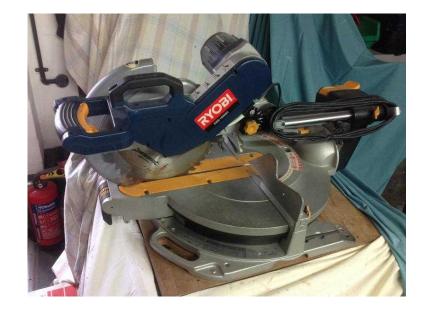

## Mitre (80 GBP)

Location **East of England, Cambridgeshire** https://www.freeadsz.co.uk/x-558094-z

mitre saw in very good condition , over £400 new to buy .used for new roof refurb on garage .not used for the last few years but good working.