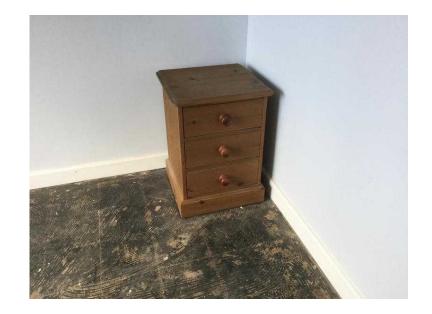

## Chest of draws (35 GBP)

Location **South West, Gloucestershire** https://www.freeadsz.co.uk/x-558193-z

Pine bedside chest with 3

| 回缝配 | Chest                      | of          | draws  |
|-----|----------------------------|-------------|--------|
|     | https://www.freeac         | lsz.co.uk/x | ·-5581 |
|     | Chest                      | o <u>f</u>  | draws  |
|     | https://www.freeac         | lsz.co.uk/x | -5581  |
|     | Chest                      | <u></u>     | draws  |
|     | https://www.freeac         | lsz.co.uk/x | ·-5581 |
| 温暖  | Chest                      | Of.         | draws  |
|     | https://www.freeac         | lsz.co.uk/x | (-5581 |
| 理题  | Chest                      | <u></u>     | draws  |
|     | https://www.freeac         | lsz.co.uk/x | c-5581 |
|     | Chest                      | <u></u>     | draws  |
|     | https://www.freead<br>93-z | dsz.co.uk/x | ·-5581 |
|     | Chest                      | <u></u>     | draws  |
|     | https://www.freeac         | dsz.co.uk/x | ·-5581 |
|     | Chest                      | <u></u>     | draws  |
|     | https://www.freeac<br>93-z | lsz.co.uk/x | (-5581 |
|     | Chest                      | o <u>f</u>  | draws  |
|     | https://www.freeac         | lsz.co.uk/x | c-5581 |
| 30  | Chest                      | <u></u>     | draws  |
|     | https://www.freeac<br>93-z | dsz.co.uk/x | (-5581 |