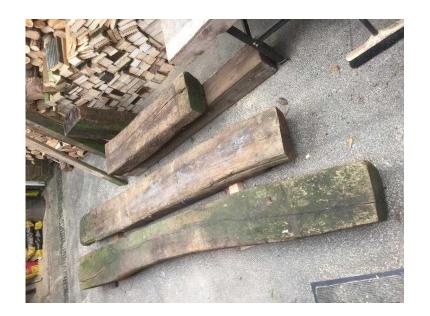

## 3 lengths of solid reclaimed timber and 4 large slatted wooden benches (140 GBP)

East Midlands, Northamptonshire Location https://www.freeadsz.co.uk/x-558195-z

One solid old house beam 2.6m long x 280mm x 140mm. Two old railway sleepers, one 2.25m long x 280mm x 130mm and one 1m long x 240mm x 130mm. Also four large wooden slatted bases each 2m long x 800mm wide and 400m high. Will sell together or separately, contact for individual prices. Perfect for projects or wood burning stoves. Would consider delivering.