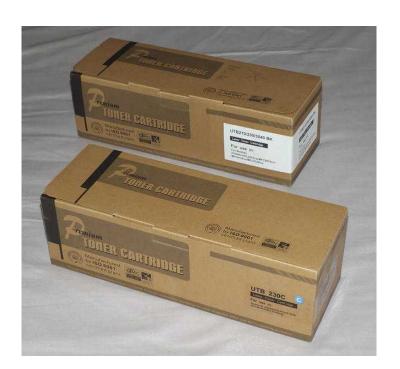

## Brother compatible laser toner cartridges Black amp Cyan HL-3040 HL-3070 MFC-912

**West Midlands, West Midlands** Location https://www.freeadsz.co.uk/x-558226-z

One of each Cyan and Black compatible cartridges Fit Brother printers including HL-3040/3045CN/3070/3075CW/DCP-9010CN/MFC-9120/9320 Bought a few years back but not then used as printer failed Grab a bargain £8 for the pair Manufactured to ISO 9001 by STMC complant Company Postage possible at £3