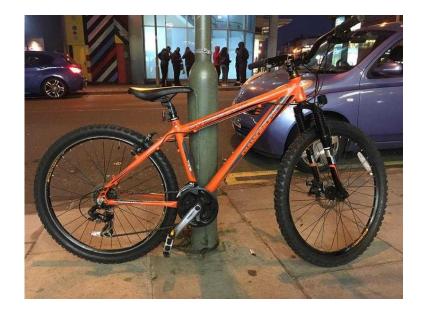

## **DIAMONDBACK MOUNTAIN BIKE (169 GBP)**

Location East of England, Hertfordshire https://www.freeadsz.co.uk/x-558281-z

The Diamondback Overdrive is an awesome entry level mountain bike with disc brake. Although most mountain bikes now are coming equipped with larger 29" wheels; Diamondback are still producing some great 26" mountain bikes. Although everyone is talking about 29er's there are a lot of benefits of having a smaller wheel that a lot of people seem to have forgotten about. 26" wheels - due to their small size are nimble and responsive in tight trails and narrow singletrack. Their small size also means they're quicker at accelerating. This is ideal if your navigating tight trails, with shorts bursts of straights. 26" wheels are also ideal for smaller riders. Even in a small frame size, 29" bikes can be large and cumbersome. 26" wheels are ideal for smaller riders. The Diamondback Overdrive comes with a lightweight yet tough and responsive aluminium frame for attacking tracks and trails. The front brake is a disc brake to allow for responsive cornering and tapping around technical trails. The rear brake is a normal v-brake partly to keep the price of the bike down and partly to act simply as a more constant speed-reducing brake, while the front one is used for quick tapping in technical sections. 21 speed Shimano gearing with EZ Fire shifters provide a reliable and responsive gear change. Suntour suspension forks mean that you can navigate a variety of technical terrain's. Note: This bike comes un-built in original factory box and will require a full build and set up. This can include but is not limited to gear alignment and crank tightening. Professional setup is advised. Faults caused by incorrect setup will not be covered under warranty. Material: Alloy Wheel size: 26 inch Wheel Frame: Alloy Vectra hydroformed frame Brakeset: Tektro Novela Front Mechanical disc brake and Tektro rear Alloy V brake Wheelset: Alloy doublewall rims on Alloy quick realease hubs with MTB style tyres Gearset: 21 Speed Shimano gears with EZ fire and Shimano M131 cranks Controls: Diamondback lo-rise Bar 680mm width and oversized stem Forks: