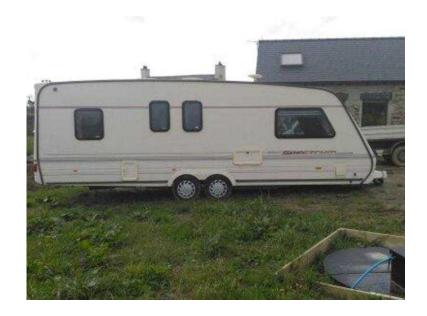

## **ABBEY SPECTRUM 520 (1,500 GBP)**

Location Wales, Gwynedd https://www.freeadsz.co.uk/x-559819-z

## SPARES/REPAIRS or IDEAL FOR A CAMPER VAN CONVERSION

Will tow but no brakes, used as accommodation whilst renovating a barn now surplus to requirements. Has been converted to fixed double bed but we do have the parts to put it back to the original configuration. All upholstery clean non smoking. Whale shower electric flush toilet. ideal for a winter.