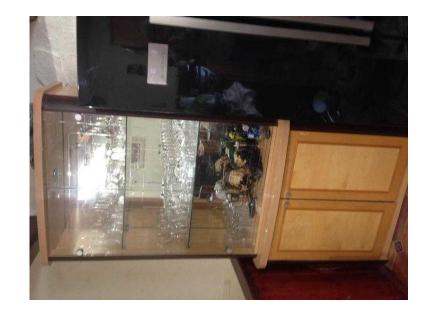

## Dresser (150 GBP)

Location **North, Lancashire** https://www.freeadsz.co.uk/x-559849-z

Tall dresser, glass shelf, mirrored back top half. Inside light. Leather on side. 1 shelf in bottom half. Excellent condition. Buyer must collect, splits in 2 for transporting. Glasses included if.