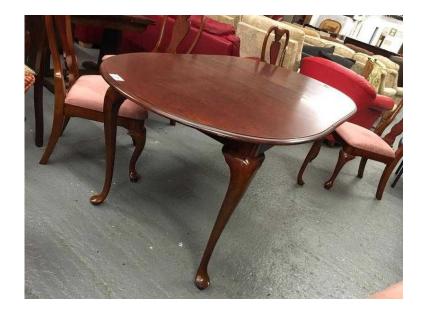

## **LOVELY STYLE EXTENDING DINING TABLE (45 GBP)**

**Northern Ireland, County Antrim** Location https://www.freeadsz.co.uk/x-559869-z

Grand extending dining table 75 inches x 39 inches extended, closed its 60 inches x 39 inches Chairs available separately