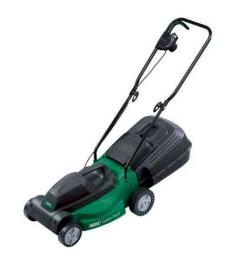

## garden lawn mover (70 GBP)

Location **East of England, Essex** https://www.freeadsz.co.uk/x-559908-z

| nntps://www.freeadsz.co.uk/x-55 08-z  garden lawn mo https://www.freeadsz.co.uk/x-55 08-z  garden lawn mo garden lawn mo                                                             |
|--------------------------------------------------------------------------------------------------------------------------------------------------------------------------------------|
| https://www.freeadsz.co.uk/x-55 08-z  garden lawn mo  garden lawn mo |
| garden lawn mo  https://www.freeadsz.co.uk/x-55 08-z  https://www.freeadsz.co.uk/x-55 08-z  https://www.freeadsz.co.uk/x-55 08-z  garden lawn mo  garden lawn mo                     |
| https://www.freeadsz.co.uk/x-55 08-z  garden lawn mo https://www.freeadsz.co.uk/x-55 08-z  https://www.freeadsz.co.uk/x-55 08-z  garden lawn mo                                      |
| garden lawn mo  https://www.freeadsz.co.uk/x-55 08-z  https://www.freeadsz.co.uk/x-55 08-z  garden lawn mo                                                                           |
| https://www.freeadsz.co.uk/x-55<br>08-z  garden lawn mo  https://www.freeadsz.co.uk/x-55<br>08-z  garden lawn mo                                                                     |
| D hittps                                                                                                                                                                             |
| nttps<br>08-z                                                                                                                                                                        |
|                                                                                                                                                                                      |
|                                                                                                                                                                                      |