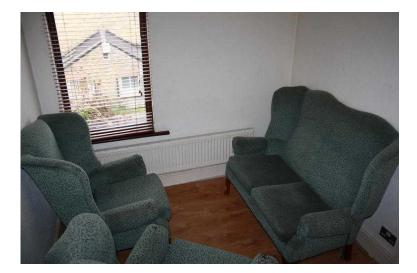

## Ancient style Victorian furniture two Oberon armchairs and a sofa (1,325 GBP)

Location London, London https://www.freeadsz.co.uk/x-559954-z

Extremely comfortable, authentic furniture.

Modern blue-green color of velvet fabric with inlaid figures.

A classic wing chair with scrolled arms and Queen Anne style legs. The high back provides excellent head support.

Dimensions 145 cm for each armchair.

Dimensions 290 cm for the sofa.

Filling - Foam. Frame Construction - Glued, screwed and stapled. Frame Material -Birch, hardwood and plywood. Height of seat 55 cm.

Suspension - Serpentine springs. Weight 25 kg for each armchair and 40 kg for the sofa. This offer is an excellent solution for connoisseurs and buyers who want to invest in a unique Victorian.