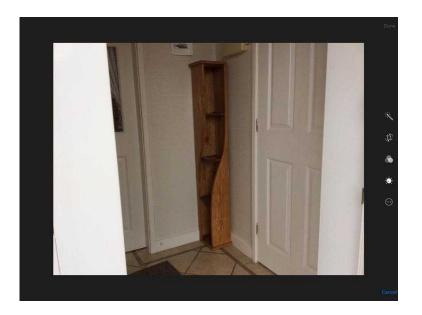

## Craftsman made Twisty Corner Shelf Unit (70 GBP)

Location Yorkshire and the Humber, South Yorkshire https://www.freeadsz.co.uk/x-559974-z

Unusual handcrafted corner unit, made from solid wood size- H 60" x 8" sq, stained to your choice of colour, these are a made to order item and would take around a week, after order,