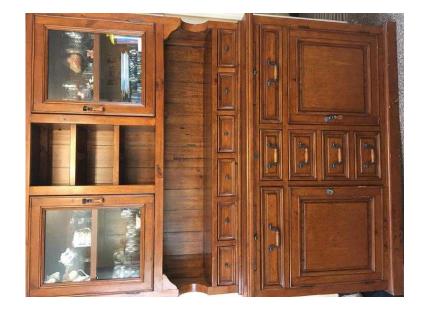

## Welsh dresser (175 GBP)

Location East Midlands, Leicestershire https://www.freeadsz.co.uk/x-560024-z

solid wood Welsh dresser bought from furniture barn in Market Harborough width 61ins depth 17ins height 81ins no reasonable offer refused buyer must