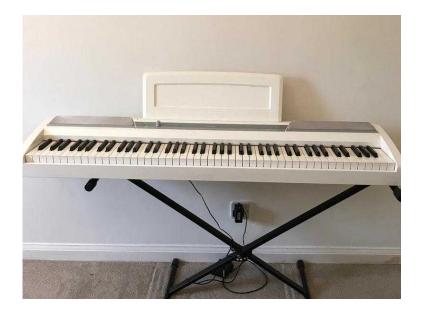

## Korg Piano SP 170S White with Stand and Foot Pedal (170 GBP)

Location **East Midlands, LincoInshire** https://www.freeadsz.co.uk/x-560026-z

Immaculate condition

Korg Digital Piano. WhiteOriginal Pedal and adaptor.Original BOX Reason for sell: moving to Canada. You are welcome to check the item at my place. Buy with 100% confidence from 100% feedback. Item Area: PE21 9PN, Boston Lincolnshire Contact Text 07952474927 079524749...(click to reveal full phone)