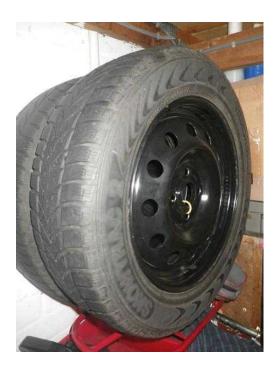

## SUZUKI SWIFT CAR WINTER WHEELS amp TYRES SET

Location West Midlands, Warwickshire https://www.freeadsz.co.uk/x-560027-z

Set of 4 winter tyres on genuine Suzuki black painted steel wheels to fit a Suzuki Swift car or similar. Pair Vredestein & a pair of Gislaved M&S (mud & snow) tyres with all good tread fully balanced fitted to 15" wheels. Complete with a set 4 genuine Suzuki silver coloured plastic wheel trims. All done very low mileage in very good condition. Winter tyres work better at low temperatures and in wet & snow conditions are much safer. They also save getting your expensive alloy wheels attacked by road salt during the winter months. PRICE &pound