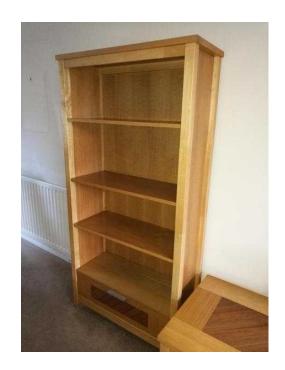

## Display unit, with matching lamp table amp a nest of 3 coffee tables (150 GBP)

Location West Midlands, Staffordshire https://www.freeadsz.co.uk/x-560035-z

Wall unit £80 Lamp table with draw £40 Best tables £40 Or