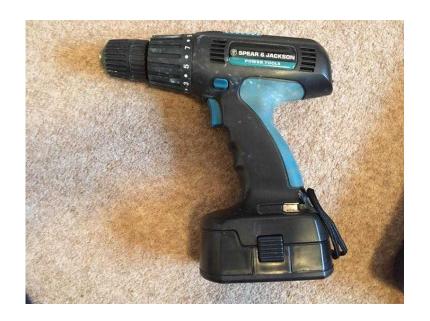

## Spear amp Jackson cordless power 18v drill 2 batteries Hard box (15 GBP)

**South East, East Sussex** Location https://www.freeadsz.co.uk/x-560071-z

Spear & Jackson cordless power 18v drill | 2 batteries | Hard box

Forward/reverse and adjustable power setting. Used but in good condition and batteries still hold charge. One has hardly been used. Included is a few drill bits and screw driver.

| nttps://www.freeadsz.co.uk/x-5i<br>71-z | Spear amp Jackson cordl<br>power 18v drill 2 batteri<br>Hard |
|-----------------------------------------|--------------------------------------------------------------|
| /w.fr                                   | amp<br>8v                                                    |
| eeads                                   | amp Jacl<br>18v drill                                        |
| šz.co.                                  | kson<br>2 t                                                  |
| uk/x-5                                  | son cordl<br>2 batteri                                       |