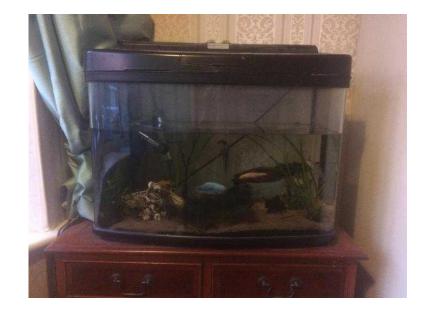

## Fish tank (45 GBP)

Location **South West, Hampshire** https://www.freeadsz.co.uk/x-560075-z

2 foot fish tank in good condition, black trim. (I can't remember how many litters )

Currently been used for sand substrate tropical and housed live plants aswell as tropical fish.

In 18 months that I have had the tank haven't lost a single fish.

Does need the light bulb replacing though but I have been useing without for bout 6 months and as it's near a window hasn't effected the ecosystem so far.