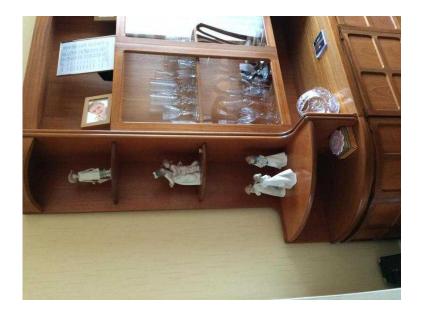

## Nathan teak dining units (200 GBP)

Location Yorkshire and the Humber, South Yorkshire https://www.freeadsz.co.uk/x-560088-z

Nathan teak units one corner unit two units 1.02 wide 1.96 height 46 cm depth good