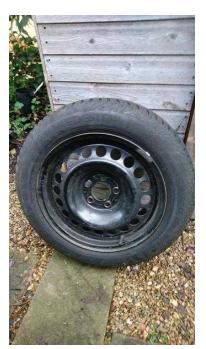

## Winter tyres

Location **South East, Middlesex** https://www.freeadsz.co.uk/x-560205-z

Set of four Vredestein winter tyres 205/55 R16. Come with steel rims as shown. These are nearly new and used only past two years just for a few months at a time. One has an embedded screw in tread but does not leak. £75