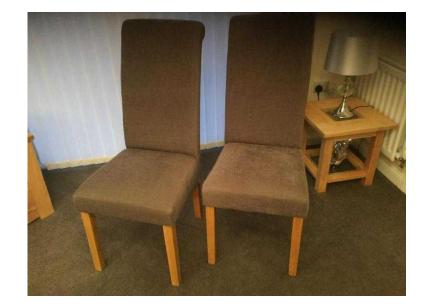

## Pair dining chairs (48 GBP)

Location **East Midlands, Derbyshire** https://www.freeadsz.co.uk/x-560254-z

upholstered in Minky grey fabric with oak legs excellent.

|              |        |                        |                 |              |        |               |        |                     |        |              |        | <b>             </b> |        |              |        |              | 經      |                        | 温暖                  |
|--------------|--------|------------------------|-----------------|--------------|--------|---------------|--------|---------------------|--------|--------------|--------|----------------------|--------|--------------|--------|--------------|--------|------------------------|---------------------|
| http         |        | 2 ht                   | 25.4%<br>(2.4%) | http         | 77     | https<br>54-z | 35.4%  | https<br>54-z       |        | http<br>54.; | 33%    | http                 | 19954  | http<br>54-2 |        | http<br>54-3 | CON.   | 5 pt                   | t <del>-18</del> 9. |
| tps://www.fi | Pair   | https://www.fi<br>54-z | Pair            | tps://www.fi | Pair   | tps://www.fi  | Pair   | tps://www.fi<br>l-z | Pair   | tps://www.fi | Pair   | tps://www.fi         | Pair   | tps://www.fi | Pair   | tps://www.fi | Pair   | https://www.fi<br>54-z | Pair                |
| reeadsz.co.  | dining | reeadsz.co.            | dining          | reeadsz.co.  | dining | reeadsz.co.   | dining | reeadsz.co.         | dining | reeadsz.co.  | dining | reeadsz.co.          | dining | reeadsz.co.  | dining | reeadsz.co.  | dining | reeadsz.co.            | dining              |
| .uk/x-5602   | chairs | .uk/x-5602             | chairs          | .uk/x-5602   | chairs | .uk/x-5602    | chairs | .uk/x-5602          | chairs | uk/x-5602    | chairs | .uk/x-5602           | chairs | .uk/x-5602   | chairs | .uk/x-5602   | chairs | uk/x-5602              | chairs              |