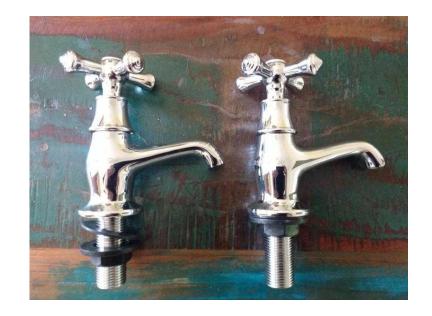

## Basin taps (20 GBP)

Location **South East, East Sussex** https://www.freeadsz.co.uk/x-560319-z

Pair of Bristan basin taps, chrome plated, boxed and unused. 1/2" standard valve, suitable for all plumbing.