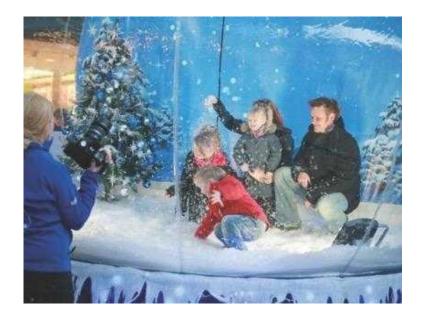

## A Magical Christmas at The Liberty (1828 GBP)

Location **East of England, Essex** https://www.freeadsz.co.uk/x-560338-z

The Liberty Shopping Centre in Romford has recently welcomed back its renowned 'Snow Globe', to enable visitors to get into the festive spirit, whatever the weather.

Shoppers can enjoy the experience of playing in the falling snow of the giant snow globe and groups of up to six people will receive a festive photograph for just £10.00.

From Monday 18th – Saturday 23rd December, the centre will also be open until 8pm, ensuring plenty of time to pick up presents, decorations and festive food in time for the big day.

Centre Manager at The Liberty, Jonathan Poole commented: "It is great to have our much-loved snow globe back in the centre this year.

"We strive to make the centre a magical place for both adults and children over the festive period, and look forward for the festivities to commence."