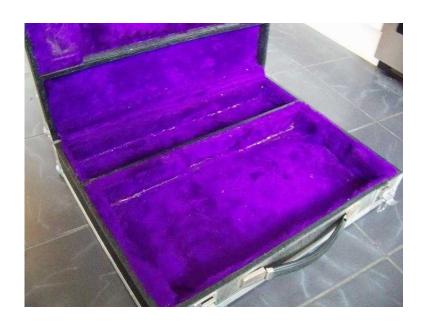

## Flight Case for Guitar Foot Pedal Processor - For Boss GT-8 (45 GBP)

Location **South West, Wiltshire** https://www.freeadsz.co.uk/x-560371-z

Wooden Flight Case covered in black vinyl (worn in places but only cosmetic) with a fur style lining and carrying handle.

Built specifically for the Boss GT-8 Guitar Processor but would suit anything similar in size. GT-8 unit NOT INCLUDED but FOR SALE IN A SEPERATE AD on this site.

Twin compartments:

- 1. For the unit itself. Measures L595 x W260 x H70mm,
- 2. For cables etc. L595 x W120 x H70mm.

Good condition apart from the cosmetic marks mentioned (See).