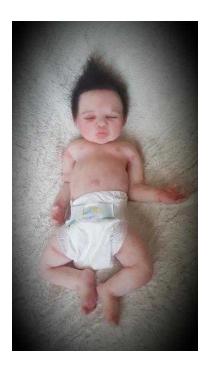

## Full body silicone baby (10 GBP)

Location East Midlands, Northamptonshire https://www.freeadsz.co.uk/x-560916-z

Prototype FULL BODY SILICONE Nevaeh baby

#1 of 10

Nevaeh was sculpted by myself from a block of clay!! She was also moulded and poured by myself. Nevaeh is poured using only the highest quality Platinum EcoFlex 20 silicone to make her move like a real baby.

Nevaeh is 20 inches in length and weighs approximately 10lbs.

Nevaeh has beautifully soft skin just like a newborn baby. She has realistic veins and capillaries and mottled skin. Her head, eyebrows and eyelashes are rooted with medium brown Premium mohair. Her eyebrows are sealed into place. Her hair is lovely and soft. As she is solid silicone baby, her hair cannot be sealed inside her head, so extra care must be taken with her hair as it can come out with harsh brushing. She has an open mouth to take a full dummy/pacifier.

Nevaeh's finger and toe nails and tipped and sealed. Her lips are sealed to give them a moist look.

Nevaeh is 20 inch in length and wears Newborn size clothes Feet - 8-9cm †head circumference - 35cm

Care