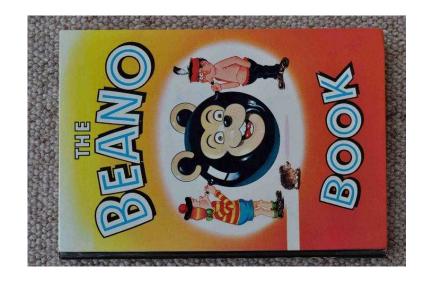

## **BEANO ANNUAL 1965 (42 GBP)**

Location **South West, Somerset** https://www.freeadsz.co.uk/x-560967-z

I AM SELLING MY COLLECTION OF BEANO ANNUALS FROM THE 1960'S. THIS IS THE 1965 EDITION. IT IS IN AN EXCELLENT CONDITION. THERE IS HARDLY ANY DAMAGE TO THE OUTSIDE SURFACES. JUST A SLIGHT AREA OF LAMINATE PEELING ON THE SPINE TOP CORNER. THE PAGES ON THE INSIDE HAVE NO DISCOLOURATION WHICH IS UNUSUAL FOR A BOOK OF THIS AGE. THE PRICE IS UNCLIPPED. THERE IS A TO/FROM MESSAGE WRITTEN ON THE INSIDE OF THE COVER (SEE PHOTO). THE CROSSWORDS HAVE BEEN COMPLETED IN VERY LIGHT PENCIL SO COULD BE ERASED EASILY (SEE PHOTO). ALL THE OTHER PUZZLES ARE CLEAN. THERE IS NO CREASING OR DAMAGE TO ANY OF THE INSIDE PAGES. I HAVE PRICED THIS BOOK BELOW OTHERS THAT I HAVE SEEN IN A SIMILAR CONDITION SO HOPEFULLY WILL FIND A NEW HOME QUICKLY. CAN ARRANGE TO.