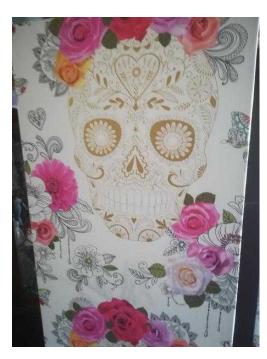

## Skull wardrobe (30 GBP)

Location North, Cheshire https://www.freeadsz.co.uk/x-560980-z

Solid wood wardrobe covered with skull

| N N                            |          |                                |          |                                |          |                                |          |                                |          |                                |          |                                |          |                                |          |                                |          |                                |          |
|--------------------------------|----------|--------------------------------|----------|--------------------------------|----------|--------------------------------|----------|--------------------------------|----------|--------------------------------|----------|--------------------------------|----------|--------------------------------|----------|--------------------------------|----------|--------------------------------|----------|
| https://www.freeadsz.c<br>80-z | Skull    |
| o.uk/x-5609                    | wardrobe |