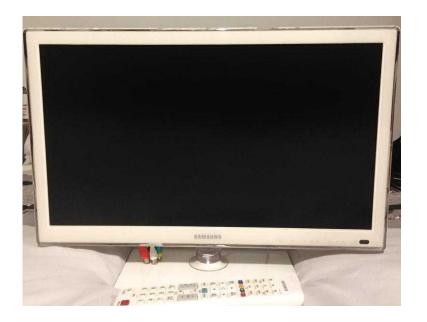

## White samsung smart TV with Freeview 23 inch screen with romote control (90 GBP)

East of England, Cambridgeshire Location

https://www.freeadsz.co.uk/x-560982-z

White 23 inch Samsung Tv with remote controll. TV has Freeview in it. Smart led tv with Hd tv

Product details

Product Dimensions: 52.2 x 3 x 32.3 cm; 3.6 Kg

Boxed-product Weight: 5 Kg

Item model number: UE22D5010NWXXU

ASIN: B004TB4V92

Bought for my daughter for uni but she did not want

https://www.freeadsz.co.uk/x-5609 82-z