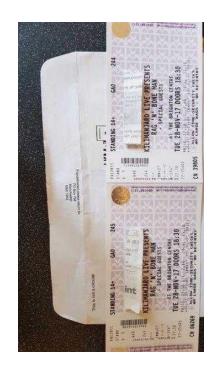

## Rag n Bone man tickets pair (120 GBP)

Location **South East, West Sussex** https://www.freeadsz.co.uk/x-561024-z

I have a pair of Rag n Bone man tickets for Tuesday 28th November for sale. We are unable to attend now hence selling them. Can deliver locally or.