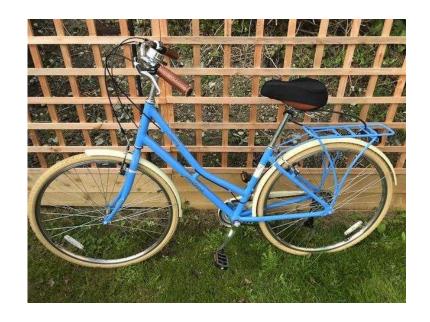

## **Ladies Almost new Somerby Pendleton Bike (125 GBP)**

Location **South East, East Sussex** https://www.freeadsz.co.uk/x-561068-z

Blue and Cream. 17" Frame 26" wheels. Almost new used only a few times (Purchased March 2016) still with care plan. Unsuitable for my wife. Receipts, care plan and handbook available 07779271049 077792710...(click to reveal full phone)