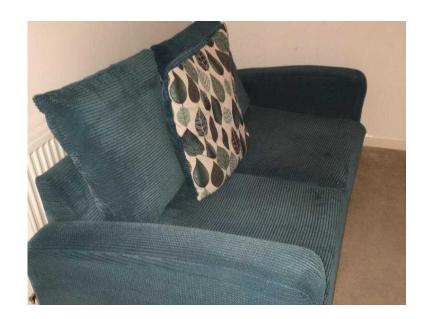

## DFS Teale Cuddle sofa amp 2 seater sofa (250 GBP)

Location Scotland, Renfrewshire

https://www.freeadsz.co.uk/x-561111-z

Measurements: Cuddle sofa: width 177cm, depth 125cm 2 seater sofa: width 164cm, depth