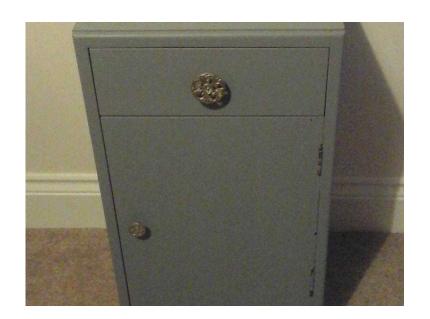

## Lovely Little CABINET, Shabby Chic, Drawer and Cupboard (20 GBP)

Location South East, Berkshire https://www.freeadsz.co.uk/x-561130-z

Shabby Chic Unit 1 Drawer 1 Cupboard Solid Unit, Great piece Grey with Gold Handles, very ornate

37cm W x 33cm D x 66cm

Drawer

| Lovely<br>labby C<br>lpboard |
|------------------------------|
| Little<br>Chic, Dr           |
| CABINET<br>Drawer an         |
|                              |

| .ps://www.freeadsz.co.uk/x-5 | Lovely<br>nabby C<br>upboard |
|------------------------------|------------------------------|
| freeadsz.                    | Chic, D                      |
| co.uk/x-6                    | CABIN<br>Drawer              |