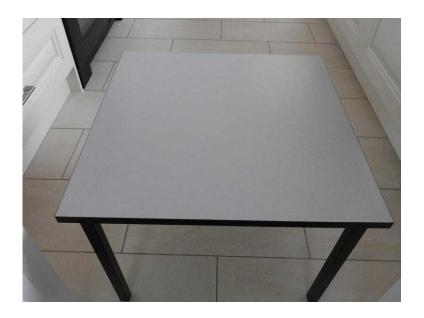

## Square Solid Table (10 GBP)

Location East of England, Cambridgeshire https://www.freeadsz.co.uk/x-561137-z

Black metal frame, grey wooden top. Dimensions - H18"xL24"xW24". Excellent condition, no marks or.