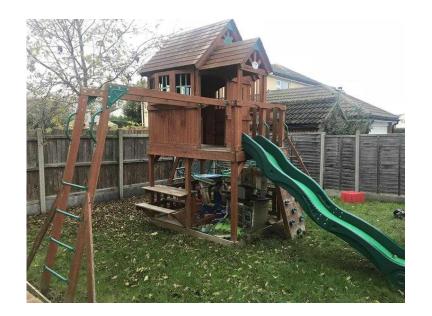

## Skyfort II Playcentre - backyard discovery climbing frame with multiple features (800

Location East Midlands, Leicestershire https://www.freeadsz.co.uk/x-561144-z

The Skyfort has many features - the monkey bars lead into the picnic table and then a rock wall up to the fort with a bumpy slide next door. The fort has a crows nest, with a deck height of 230cm. On the upper deck of the crows nest there is a telescope so your children can keep a lookout over the garden. Over the swing features that are a two child glider a belt swing + additional high back baby swing seat. This climbing frame is a truly stunning set that really has to be seen to be believed. Very reluctant sale (only 3.5 years old) due to house move as my children still love to play on it, but unfortunately our new garden is not big enough to accommodate! Please check sizes from drawing photos shown as large area required 6m x 7m. The Skyfort climbing frame is constructed with cedar wood because of the natural characteristics making it able to resist the changeable weather conditions and being rot and infestation resistant enables a 10 year guarantee on the wooden parts. Being soft to the touch its is the ideal climbing frame wood. Buyer to dismantled and collect. Assembly instructions included. Cash on collection from Countesthorpe, Leicester. Available.