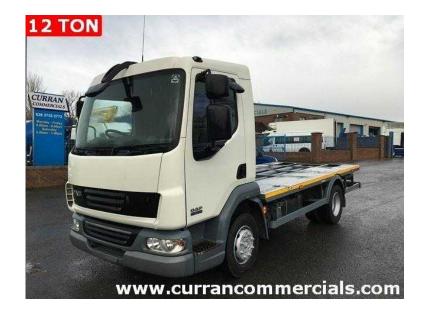

## **DAF LF 2009**

Location Northern Ireland, County Tyrone https://www.freeadsz.co.uk/x-561160-z

Emission standards Euro: 4, Number of seats: 2, No location,

|                         |      |                         |      | I                       |      |                 |      |                         |      | I                       |      |                         |      | I                        |      | I                       |      |                         |              |
|-------------------------|------|-------------------------|------|-------------------------|------|-----------------|------|-------------------------|------|-------------------------|------|-------------------------|------|--------------------------|------|-------------------------|------|-------------------------|--------------|
| - 250                   |      |                         |      |                         |      |                 |      |                         |      |                         |      |                         |      |                          |      | 19 Ju                   |      |                         | <b>\$</b> \$ |
| https://www.fre<br>60-z | DAF  | https://www.fre<br>60-z | DAF  | https://www.fre<br>60-z | DAF  | https://www.fre | DAF  | https://www.fre<br>60-z | DAF  | https://www.fre<br>60-z | DAF  | https://www.fre<br>60-z | DAF  | https://www.frei<br>60-z | DAF  | https://www.fre<br>60-z | DAF  | https://www.fre<br>60-z | DAF          |
| eadsz.co.uk             | fi   | eadsz.co.uk             | ĥ    | eadsz.co.uk             | ĥ    | eadsz.co.uk     | ű    | eadsz.co.uk             | ĥ    | eadsz.co.uk             | ĥ    | eadsz.co.uk             | ĥ    | eadsz.co.uk              | ĥ    | eadsz.co.uk             | ĥ    | eadsz.co.uk             | ĥ            |
| √x-5611                 | 2009 | √x-5611                 | 2009 | √x-5611                 | 2009 | √x-5611         | 2009 | «/x-5611                | 2009 | √x-5611                 | 2009 | «/x-5611                | 2009 | «/x-5611                 | 2009 | √x-5611                 | 2009 | √x-5611                 | 2009         |