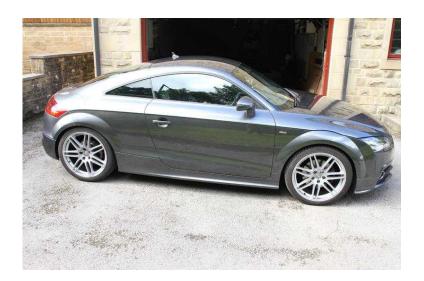

## Audi TT S line 1.8 TFSI Coupe 2014 (14) Daytona Grey Manual Petrol Low Mileage - Ex

Location Yorkshire and the Humber, North Yorkshire https://www.freeadsz.co.uk/x-561190-z

Audi TT S line 1.8 TFSI Coupe 2014 (14) Daytona Grey Manual Petrol Low Mileage

In excellent condition inside and out

Daytona Grey

24k miles

Registered March 2014

1798cc Petrol Engine

118 kW 16V turbo FSI 160ps

6 Speed Manual Gearbox

19 inch RS style Alloy Wheels