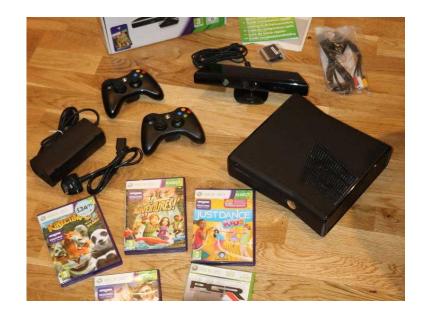

## Xbox 360, Two Hand Controllers, Kinect, Remote Control Boxed with games (50 GBP)

South West, Wiltshire Location https://www.freeadsz.co.uk/x-561231-z

X Box 360 4GB with Kinect Complete with second hand controller and microsoft remote control Boxed in very good condition from a completely pet & smoke free home. Games: Kinect Adventures, Harry Potter, Just Dance, Kinectimals & PCR