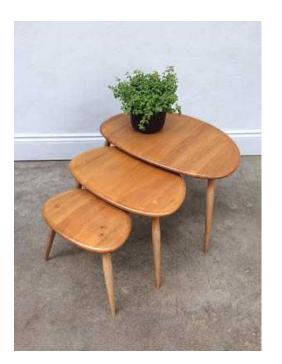

## Vintage Ercol Pebble Nest of Tables in Elm amp Beech (250 GBP)

Location West Midlands, Shropshire https://www.freeadsz.co.uk/x-561247-z

You're viewing our vintage mid-century Ercol Pebble Nest of Tables featuring an elm top with tapered beech legs. They were designed by Luciano Ercolani for Ercol in 1956 and are one of Ercol's most iconic pieces.

These are in stunning condition with no scratches, water marks or fading. They have been lightly french polished and waxed to bring the grain further out. They have sturdy legs and sit true with no wobble. The Ercol marks are also still present.

These will look great in pretty much any setting.

Dimensions:

Largest table: 40cm H x 64cm W x 44cm D Medium table: 36cm H x 48cm Wx 35cm D Smallest table: 32cm H x 34cm W x 24cm D

Our tables can either be collected or we can arrange delivery included in our asking price.