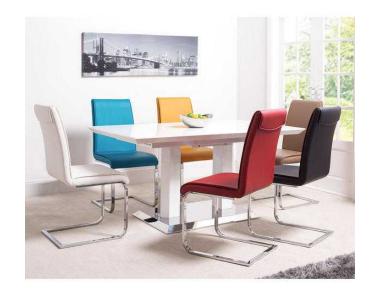

## Roma dining table and six chairs white gloss with six different colour chairs (350 GBF

**South West, Dorset** Location https://www.freeadsz.co.uk/x-561257-z

can deliver

| https://www.freeadsz.co.uk/x-5612<br>57-z |
|-------------------------------------------|
| uk/x-5612                                 |